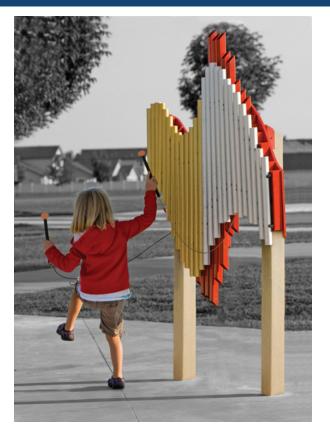

## The Swirl (3022-PM)

## Use Zone: 5' x 5' • Weight: 282 lbs.

## **Quick Facts:**

- Commercial grade components specifically engineered to resist corrosion, fading and mildew.
- Designed with strict adherence to the rigorous public playground safety standards (ASTM & CPSC).
- Made of twenty-six resonated anodized aluminum chimes in the key of C major and A minor.
- Tuned to the pentatonic scale.
- Incorporates individual resonators for each chime, giving a vibrant tone.
- The instrument can be wall mounted. Chime tubes are brass and chrome plated steel.
- Validated for conformance to ASTM F1487.
- Color is as shown.